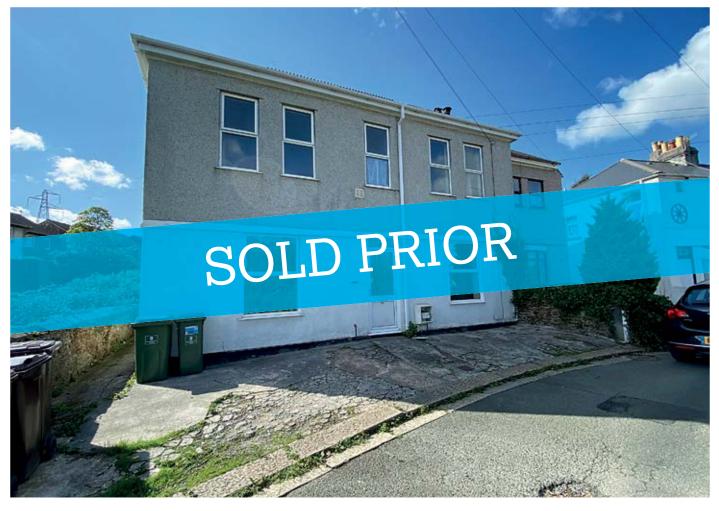

18a Laira Avenue, Plymouth PL3 6AJ GUIDE PRICE **£50,000+**\*

VACANT RESIDENTIAL

Ground floor, two bedroom apartmentParking space • South facing garden

A ground floor, two bedroom apartment having the benefit of its own private access via the security gate with doors from the rear to the entrance hall and kitchen, a car parking space to front of the property and also a south facing rear garden.

Situated Laira Avenue is conveniently situated for local facilities and amenities along with those of the city centre beyond and is readily accessible to the A38 and associated link roads.

118

**Ground Floor** Entrance hall, sitting room, kitchen, two bedrooms and bathroom.