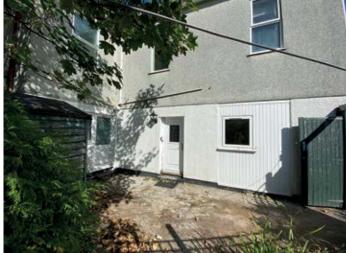

**Outside** Parking space to the front of the property with the garden lying to the rear of the property and accessed via the security gate.