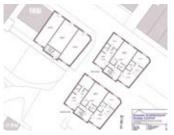

## 127 231/233/235 High Street, Connah's Quay, Deeside, Clwyd CH5 4DJ GUIDE PRICE £75,000+\* DEVELOPMENT OPPORTUNITIES

- Freehold substantial corner property.
- Development opportunity

LOT

A substantial Freehold prominent corner corner property comprising three former commercial buildings which come with the benefit of outline planning permission to provide three ground floor commercial units together with six residential flats above. Planning ref 055499 There is also potential for a number of uses on the site subject to gaining any necessary consents.