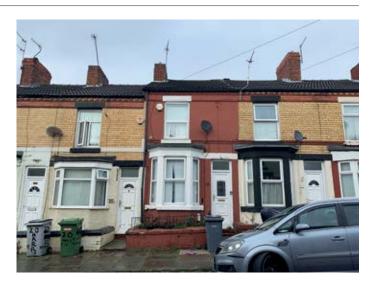

## 18 Harrowby Road, Birkenhead, Merseyside CH42 7HU

GUIDE PRICE **£50,000+**\*

VACANT RESIDENTIAL

• A two bed middle terraced house • Double glazing • Central heating

A two bedroomed middle terraced house benefiting from double glazing and central heating. Following modernisation the property would be suitable for investment purposes with a potential rental income of approximately £5,400.00 per annum.

**Situated** Between Borough Road and Derby Road in a popular residential location and close to local amenities and Catherines Hospital.

**Ground Floor** Vestibule, Through Lounge/Dining Room, Kitchen, Bathroom/WC.

First Floor Two Bedrooms.

Outside Yard to the rear.

**EPC** Rating D