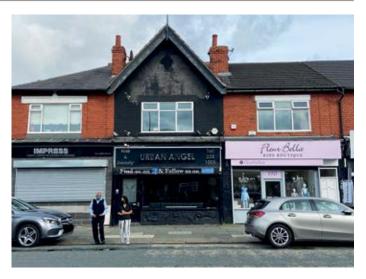

First Floor Three Rooms (One With Shower and Sink), Separate WC

Outside Yard to rear