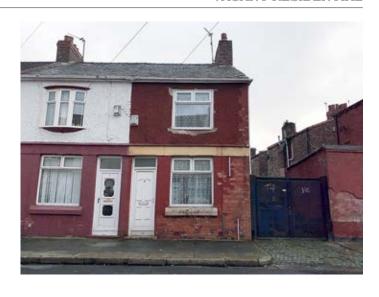

## 2 Sunningdale Road, Liverpool L15 4HJ

GUIDE PRICE **£35,000+**\*

VACANT RESIDENTIAL

• Two bed end terraced • In need of a full upgrade and refurbishment scheme • Double glazing

A two bedroomed end terraced house which is in need of a full upgrade and refurbishment scheme following which the property would be suitable for investment purposes with a potential rental income of approximately £5400 per annum. The property benefits from double glazing.

**Situated** Off Rathbone Road in a popular residential location close to local amenities, schooling and approximately 3 miles from Liverpool city centre.

**Ground Floor** Vestibule, Through Lounge/Dining Room, Kitchen (no fittings).

First Floor Two Bedrooms, Bathroom/WC (no fittings).

Outside Yard to the rear.