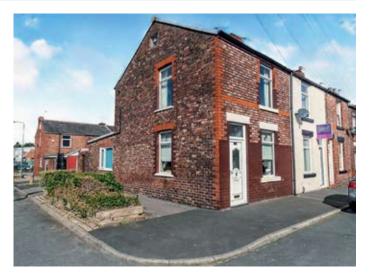

## 28 Graham Street, St. Helens, Merseyside WA9 1LX GUIDE PRICE **£45,000+**\*

## VACANT RESIDENTIAL

• A two bedroom end of terrace • Double glazing

• Central heating

A two bedroom end of terrace benefiting from double glazing and central heating. Following modernisation the property would be suitable for occupation or investment purposes with a potential income in excess of  $\pounds 6,000$  per annum.

Situated Off Pocket Nook Street in a popular and well established residential location close to local amenities and transport links. Approximately 15 miles from Liverpool city centre.

**Ground Floor** Entrance, Lounge, Kitchen/Dining Room, Bathroom/WC