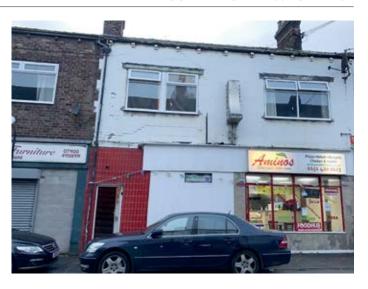

## 55-57 Victoria Road, Widnes, Cheshire WA8 7RP

## GUIDE PRICE **£90,000+**\*

COMMERCIAL INVESTMENT

- Mixed use investment property fully let producing £12,000 per annum Double glazing
- Central heating Roller shutter

A double fronted mixed-use property currently let by way of a 20 year lease commencing December 2019 producing £12,000 per annum. The property comprises a ground floor takeaway trading as 'Aminos' together with a four bedroomed flat above accessed via a separate front entrance. The property is in good condition throughout and benefits from double glazing, central heating and steel roller shutters.

**Situated** Fronting Victoria Road in a popular location close to local amenities and transport links including the New Mersey Gateway.

**Ground Floor Shop** Main sales area, Kitchen area, Prep room, two Storage rooms, WC.