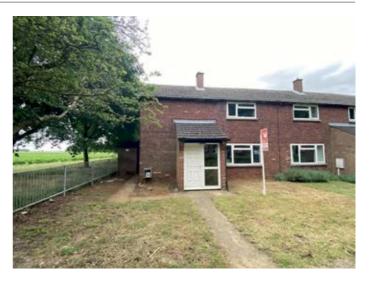

## 27 North Drive, Cranwell, Sleaford, Lincolnshire NG34 8HU

GUIDE PRICE **£95,000+**\*

VACANT RESIDENTIAL

• A three bedroom end of terrace • Double glazing, central heating, front and rear gardens

A three bedroom end of terrace property benefiting from double glazing, central heating, front and rear gardens. Following upgrade and modernisation, the property would be suitable for investment purposes with a potential annual income of £6,900 per annum.

Situated Off Cranwell Avenue (B1429) in a popular and well established residential location close to schooling and transport links.

**Ground Floor** Entrance Porch, Hall, Lounge, Kitchen

First Floor Three Bedrooms, Bathroom/WC