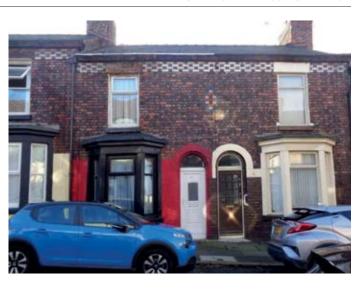

## 48 Harebell Street, Liverpool L5 7RP

## GUIDE PRICE **£38,000+**\*

RESIDENTIAL INVESTMENT

- Two bed house producing £4,800 per annum
- Double glazing Electric heaters

A two bedroomed middle terraced house benefiting from double glazing and electric heaters. The property is currently let by way of an Assured Tenancy at a rental of £4,800 per annum. Please note as this property is tenanted there will be strictly no internal viewings and the vendor has requested that the tenants are not disturbed in any way.