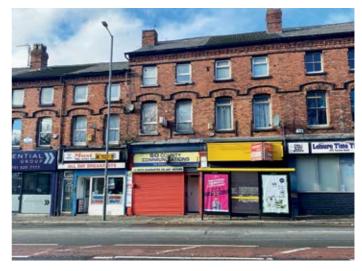

## 271 County Road, Walton, Liverpool L4 5PQ

GUIDE PRICE **£50,000+**\*

COMMERCIAL INVESTMENT

• Mixed use investment producing a rental income of £16,678 per annum • Double glazing central heating • Roller shutters

A three storey middle terraced mixed use property arranged as a ground floor retail unit which is let on a 1 year lease from 23rd June 2020 together with two flats above (one  $\times$  two bedroomed and one  $\times$  one bedroomed) accessed via a separate entrance. The property benefits from double glazing, central heating and roller shutters and is fully let producing a total rental income of £16,678 per annum.

Situated Fronting County Road in a prominent position close to all local amenities, schooling and transport links. Approximately 2 miles from Liverpool city centre and approximately 1.5 miles from Bootle and Sefton.