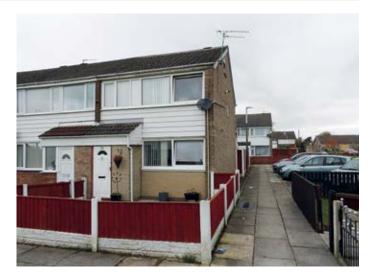

## 20 Selside Lawn, Liverpool L27 5RR

GUIDE PRICE **£70,000+**\*

## RESIDENTIAL INVESTMENT

• A residential investment property producing £5,199.74 per annum • Double glazing • Central heating • Gardens

A three bedroomed end town house currently let by way of an Assured Shorthold Tenancy Agreement holding over producing £5,199.74 per annum. The property benefits from double glazing, central heating and gardens.

Situated Off Ulverston Lawn which in turn is off Wood Lane in a popular location close to local amenities, Woodlands Park and approximately 7 miles from Liverpool city centre.

**Ground Floor** Lounge, Dining Room, Kitchen, Conservatory.