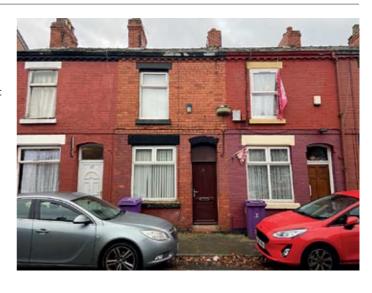

## 13 Windsor View, Liverpool L8 0UN

## GUIDE PRICE **£50,000+**\*

RESIDENTIAL INVESTMENT

- Two bed terraced house Double glazing
- Central heating Producing £5,400 per annum

A two bedroomed middle terraced house benefiting from double glazing and central heating. The property is currently let by way of an assured Shorthold Tenancy producing £5400 per annum.

Situated Off Lodge Lane (B5173) in a popular residential location close to local amenities, schooling and approximately 2 miles from Liverpool city centre.

**Ground Floor** Vestibule, Lounge, Kitchen, Bathroom/WC

First Floor Two Bedrooms

Outside Yard to the rear.