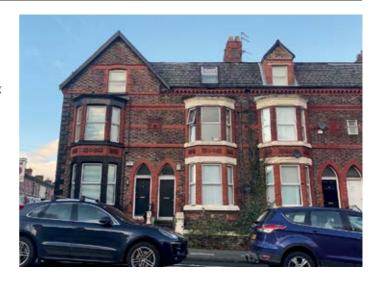

## Flat 2, 53 Rocky Lane, Anfield, LiverpooL L6 4BB

GUIDE PRICE £25,000-£30,000\*

VACANT RESIDENTIAL

• One bed self-contained flat • Double glazing and central heating

A first floor one bedroom self-contained flat within a threestorey middle terraced property benefiting from double glazing and central heating. Following modernisation the property would be suitable for investment purposes with a potential rental income of approximately £5,000 per annum.

**Situated** Fronting Rocky Lane in a popular location close to local amenities, schooling and approximately 3 miles from Liverpool city centre.

**Ground Floor** Main Entrance, Hallway.

First Floor Flat Lounge, Kitchen/Dining Room, Bedroom, Shower Room/WC.