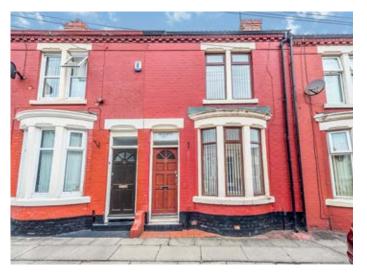

## 53 Sunbeam Road, Liverpool L13 5XS

GUIDE PRICE **£55,000–£65,000**\*

## VACANT RESIDENTIAL

• Two bedroomed mid terrace • Double glazing

• Central heating

A two bedroomed mid terrace benefiting from double glazing and central heating. Following a scheme of refurbishment works the property would be suitable for occupation, re-sale or investment purposes. The potential rental income is approximately £6000 per annum.

Situated Off Prescot Road in a popular and well-established residential location within easy reach of local transport links and walking distance to local amenities to include the new Liverpool Shopping park. Approximately 2 miles from Liverpool city centre.