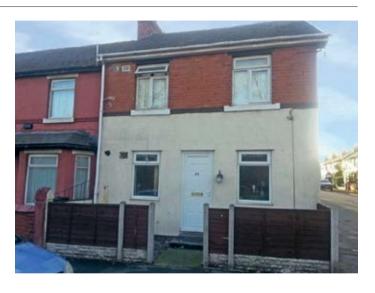

# 23 Stanley Road, Ellesmere Port CH65 2BQ

## **Description**

A three bedroomed self-contained ground floor flat currently let by way of a rolling tenancy at a rental of £6,600 per annum. The property has been newly refurbished throughout and benefits from double glazing and central heating.

### **Situated**

Off Dock Street in a popular and well established residential location close to local amenities, transport links and less than a mile from Ellesmere Port town centre.