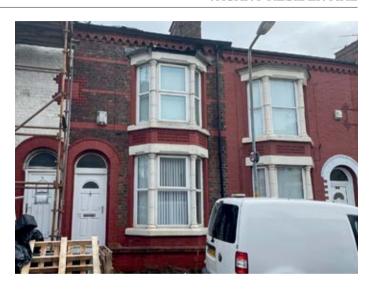

## **Description**

A two bedroomed mid-terrace house benefiting from double glazing and central heating. We are advised the property has suffered minor fire damage to the roof and therefore requires a scheme of refurbishment works, following which it would be suitable for investment purposes.