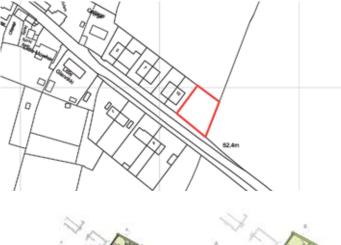

## Description

A rare opportunity to acquire a residential building plot in this highly sought after Cornish village, with outline planning permission in place for two × three bedroom, semi-detached houses with associated gardens and parking. A Grant of Outline Planning Permission was issued by Cornwall Council, under application number PA20/08455, on the 10th of December 2020 for 'Outline application (with all matters reserved) for a pair of semi-detached dwellings and associated works'. Interested parties must make and rely upon their own planning enquiries of Cornwall Council planning department.