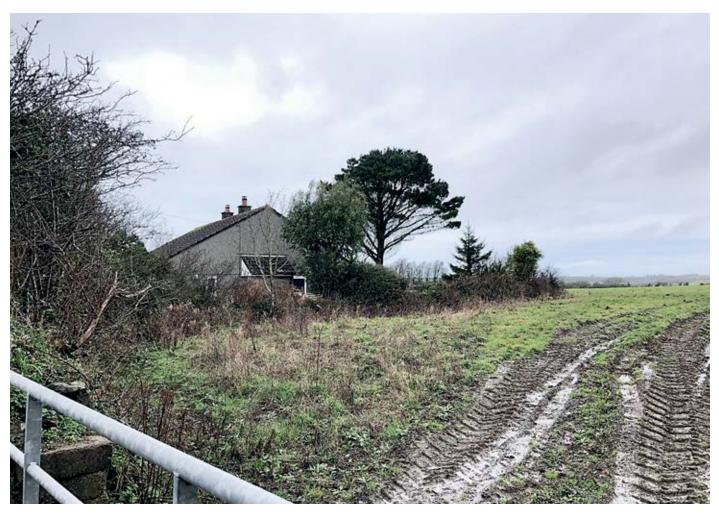

## Land South East of 10 Penrose Lane, Wadebridge, Cornwall PL27 7TB GUIDE PRICE £250,000+\*

## Description

A rare opportunity to acquire a residential building plot in this highly sought after Cornish village, with outline planning permission in place for two × three bedroom, semi-detached houses with associated gardens and parking. A Grant of Outline Planning Permission was issued by Cornwall Council, under application number PA20/08455, on the 10th of December 2020 for 'Outline application (with all matters reserved) for a pair of semi-detached dwellings and associated works'. Interested parties must make and rely upon their own planning enquiries of Cornwall Council planning department.

## Situated

Penrose is an idyllic rural village located approximately two miles from St Merryn and five miles from Padstow. Merlin golf course is approximately two miles, with the championship links golf course of Trevose just four miles away. Many of North Cornwall's finest surfing bays are within four miles as is Newquay airport with regular flights to London.