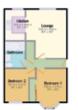

# **Ground Floor**

Entrance hall, lounge/diner, kitchen, two bedrooms and bathroom.