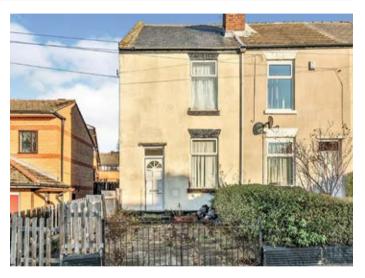

# 7 Glencoe Road, Sheffield, South Yorkshire S2 2SQ

GUIDE PRICE **£85,000+**\*

VACANT RESIDENTIAL

#### Description

A three bedroomed end of terraced house benefiting from double glazing, central heating, garden to the rear and off road parking. The property is in need of refurbishment and modernisation and once updated would be suitable for occupation or investment purposes with a potential rental income of approximately £7,800 per annum. Please note the property is a cash buy only.