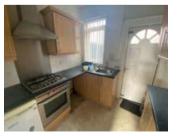

benefiting from double glazing and central heating. The property is in need of refurbishment and once updated would be suitable for occupation or investment purposes with a potential rental income of approximately £7,200 per annum. If let to 4 individual tenants at £85 pppw the potential rental income would be approximately £17,680 per annum, subject to gaining the necessary consents.

### Situated

Fronting Edge Lane in a popular and well established residential location within walking distance to Edge Lane Retail Park, local amenities and transport links. Liverpool city centre is approximately 1.5 miles away.

## **Ground Floor**

First Floor

Hall, Living Room, Dining Room, Kitchen

#### Joint Agent Entwistle Green



E

Two Bedrooms, Box Room, Bathroom/WC

Outside Yard to the rear.