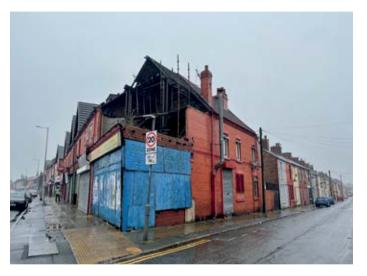

# LIVERPOOL CITY COUNCIL AS MORTGAGEES IN POSSESSION 48 Priory Road, Liverpool L4 2RZ GUIDE PRICE **£30,000+**\*

#### Description

A two storey end of terrace mixed use derelict property, comprising a former Fish and Chip Shop together with a three bedroomed self-contained flat. Note: The residential accommodation known as 1 Dewsbury Road is included within the registered title on the property but this address is not referred to in the registered title. Please refer to the legal pack for further information. The property is in need of a full upgrade and scheme of refurbishment works to include rebuilding the roof structure and reinstatement/rebuilding at ground and upper floor levels which will provide further residential accommodation. No viewings will be permitted.

#### Situated

Fronting Priory Road on the corner of Dewsbury Road in an established location within close proximity to Liverpool Football club and approximately 3 miles from Liverpool city centre.