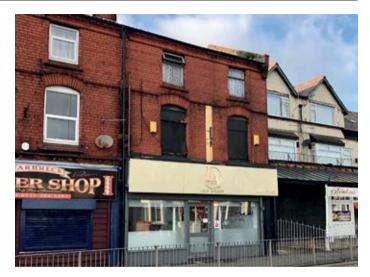

# 29 Warbreck Moor, Liverpool L9 4RW GUIDE PRICE **£45,000+**\*

### **Description**

A ground floor retail unit within a three storey building currently let by way of a 5 year lease producing £6,000 per annum commencing July 2018 trading as 'LA Hair'. The property benefits from double glazing and steel roller shutters. Please note the upper floors are not included within the sale.

#### Situated

Fronting Warbreck Moor in a popular and well established location, in a parade of shops. Liverpool city centre is approximately 4 miles from Liverpool city centre.