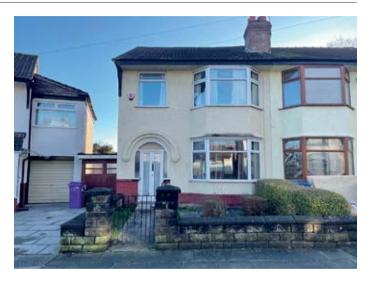

# 72 Alvanley Road, West Derby, Liverpool L12 9EH GUIDE PRICE **£155,000+**\*

VACANT RESIDENTIAL

#### Description

A three bedroomed semi-detached property benefiting from partial double glazing, central heating, gardens to the front and rear, parking to the side and a shared driveway. Following a scheme of refurbishment works the property would be suitable for occupation, re-sale or investment purposes. There is also potential to extend to the rear and side of the property and to provide a further bedroom and bathroom with a loft extension, subject to any consents. This property is suitable for cash purchasers only.

#### Situated

Off Blackmoor Drive in a prime location within close proximity to West Derby Village amenities, local schooling and transport links.