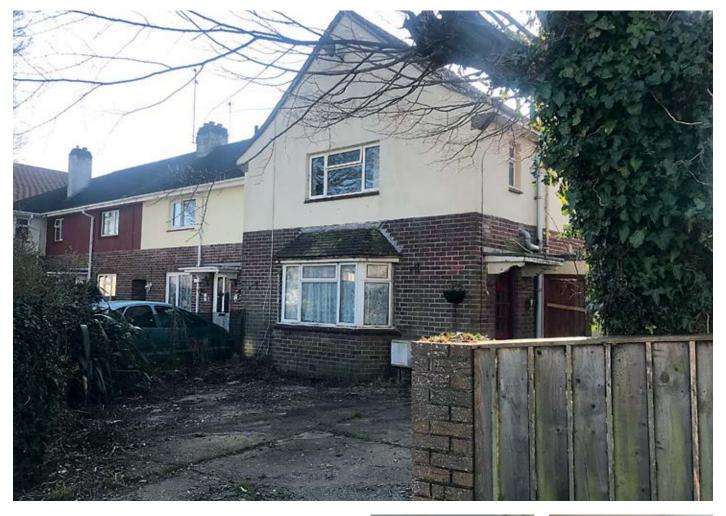

#### Description

A well-proportioned three double bedroom end of terrace house requiring refurbishment. The property is situated in an established residential area on the outskirts of Torquay and has the benefit of on drive parking and an enclosed rear garden.

## **Situated**

East Pafford Avenue is situated on the outskirts of Torquay, in a well-established residential/lettings area having a selection of local shops, primary school and children's play park nearby, with further facilities and amenities available in the town centre, along with a range of sandy beaches, marina and coastal walks with excellent access routes to the A38 and M5.