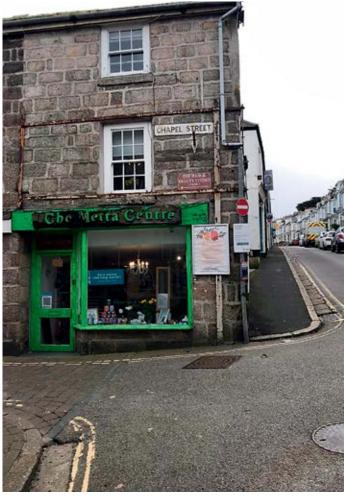

# 1 Chapel Street, St. Ives, Cornwall TR26 2LS

GUIDE PRICE £275,000\*

COMMERCIAL INVESTMENT

# Description

A prominently located three storey commercial property enjoying a corner position in the heart of St Ives town centre. The property currently operates as a retail/shop unit of circa 14 square metres on the ground floor, with the upper floors used as treatment/therapy rooms, let as a whole on an ad hoc basis and generating an income of £200 per week/£10,400pae to a long term tenant.

## **Ground Floor**

Main shop area, hallway, room 2, cloakroom.

### **First Floor**

Landing, room three, kitchen.

### **Second Floor**

Landing, room four, room five.