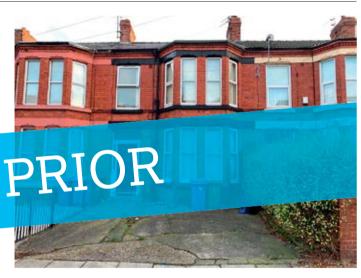

# 22 Buckingham Road, Tuebrook, Liverpool L13 8AZ

GUIDE PRICE **£80,000+**\*

VACANT RESIDENTIAL

## **Description**

A vacant four bedroomed middle terrace property benefiting from double glazing and central heating. The property would be suitable for a number of uses including occupation, investment or HMO purposes. If the property were let to 5 tenants at a rental income of £75pppw the potential rental income would be in excess of £19,500 per annum.

### **Situated**

Off West Derby Road in a popular and well established location within close proximity to local shopping amorities Temporal PRIOR Liverpool city centre.

**Ground Floor** 

Vestibule, Hallway, three Reception Rooms, Kitchen.