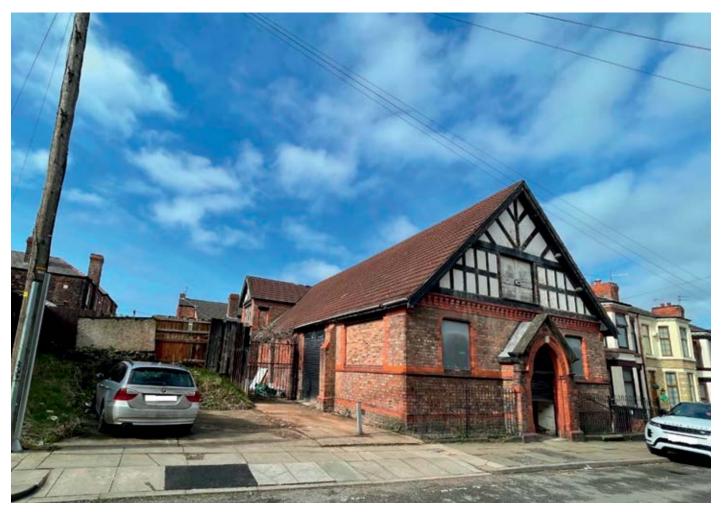

# Ozanam Hall, Alvanley Place, Prenton, Merseyside CH43 4XA

GUIDE PRICE **£115,000+**\*

DEVELOPMENT OPPORTUNITIES

#### Description

A two-storey detached former character church hall offered with the benefit of full planning permission for conversion to provide three × three bed self-contained apartments with off street parking, bin store and communal gardens. We are advised works have commenced to include strip out, foundations and underground plumbing however potential purchasers should reply on their own enquiries. Planning was granted on 19th June 2020 (Reference No: APP/20/00143) Total area 4500 sq ft

## Situated

Off Grange Road West, in a popular and well-established sought after location within walking distance to Birkenhead Park. Local amenities, schooling and transport links and within close proximity.