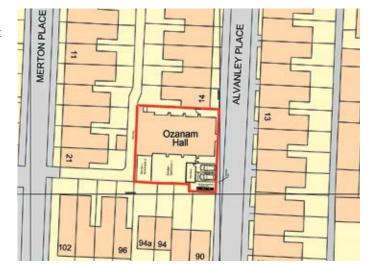

## Situated

Off Grange Road West, in a popular and well-established sought after location within walking distance to Birkenhead Park. Local amenities, schooling and transport links and within close proximity.

#### Outside

Gardens to the side and Rear, Parking.