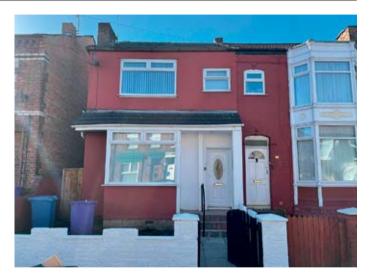

# 11 Chester Road, Anfield, Liverpool L6 4DY GUIDE PRICE **£90,000+**\*

#### Description

A four bedroomed semi-detached house benefitting from double glazing and central heating. The property is in good order throughout and would be suitable for immediate occupation or investment purposes. If let to 4 individuals at £85 pppw the potential income would be in excess of £17,680.00 per annum.

#### Situated

Off West Derby Road in a popular and well established residential location within walking distance to Tuebrook amenities, Newsham Park and 2 miles from Liverpool city centre.