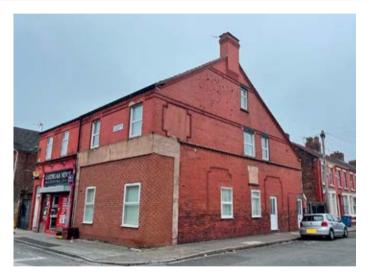

# 174 Cranborne Road and 36 Cardigan Street, Liverpool L15 2HZ

## **Description**

An investment opportunity currently fully let producing £38,220 per annum. A substantial three storey corner building comprising two separate properties both accessed via separate entrances on Cranborne Road. All rooms are fully let by way of Assured Shorthold Tenancies at a rental income of £105pppw. Both properties are in good order throughout and benefit from double glazing, central heating and will be sold fully furnished.

### **Situated**

Between Picton Road and Smithdown Road in an established and popular residential location within close proximity to local amenities, schooling and approximately 3 miles from Liverpool city centre.