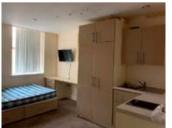

## Description

A fourth floor studio apartment benefitting from double glazing, electric heating, lift and intercom system. The property would be suitable for investment purposes with a potential income in excess of  $\pounds4,400.00$  per annum.

## **Fourth Floor**

Studio Apartment Open plan lounge/kitchen/Bedroom, Shower room/WC