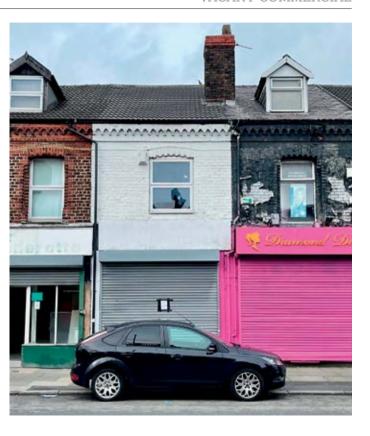

# 207 Longmoor Lane, Liverpool L9 0ED

### **Description**

A good sized two storey mid terraced property benefitting from a new concrete tiled roof and comprising a ground floor retail unit with a two storey outrigger attached to the rear elevation. To the first floor there is further accommodation. The property is in a semi-derelict condition, requiring structural repair and rebuilding works with a full scheme of upgrading & refurbishment works to bring the property back into use. There is no access permitted into the property due to the current poor condition.

#### **Situated**

Fronting Longmoor Lane in a popular location close to local amenities, schooling and approximately 6 miles from Liverpool city centre.