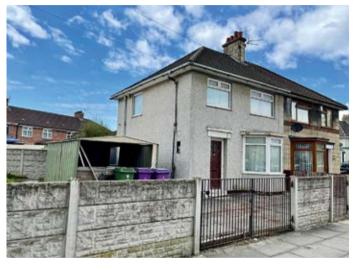

## **Description**

A three bedroom semi-detached property benefiting from double glazing, off road parking and sat on a good sized corner plot with front, side and rear gardens. The property requires a full upgrade and scheme of refurbishment works. Once upgraded the property would be suitable for a family home, resale or investment purposes. There is potential to extend to the side and rear subject to any consents.

#### Outside

Gardens to the front, Rear and side with off road parking.