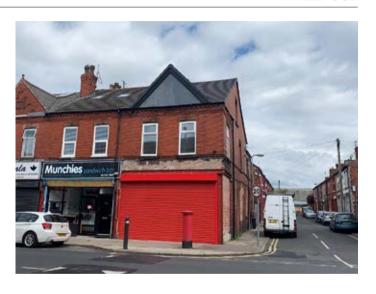

# 175 Linacre Road, Liverpool L21 8JS

### **Description**

A two storey mixed use end of terrace property comprising a ground floor retail unit together with a two bedroomed self-contained flat above accessed via a separate side entrance, benefiting from double glazing, electric roller shutters and there is also a covered yard to the rear which has previously been used as a garage. The retail unit is back to brick internally and is need of a full refurbishment scheme following which the potential income being in excess of £4,800 per annum. The flat has undergone a scheme of refurbishment to include electric heating and would be suitable for investment purposes with a potential income of £5,400 per annum.

#### **Situated**

Fronting Linacre Road in a popular and well established residential location close to local amenities and transport links.