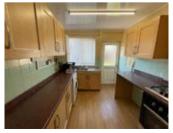

# 33 Stanley Park Avenue North, Liverpool L4 9UD

## GUIDE PRICE **£90,000+**\*

VACANT RESIDENTIAL

### **Description**

A three bedroom mid-town house benefitting from double glazing, central heating, front and rear gardens. Following a scheme of refurbishment works the property would be suitable for occupation, resale or investment purposes.

#### **Situated**

Fronting Stanley Park Avenue North in a popular and well established residential location close to local amenities, Walton Hall Park and Liverpool Football Club. Approximately 6 miles from Liverpool city centre.

#### **Ground Floor**

Hall, Front Lounge, Rear Dining Room, Kitchen

#### **First Floor**

Three Bedrooms, Wetroom, Separate WC

#### Outside

Front & Rear Gardens