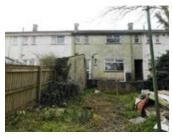

# Outside

Front and rear gardens, being mainly laid to lawn and a useful garden store.