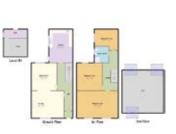

#### **Ground Floor**

Entrance hall, lounge/diner, kitchen/breakfast room

# Lower Ground Floor Cellar

**First Floor** Landing, three bedrooms and shower room.

## Outside

Enclosed rear courtyard style garden.