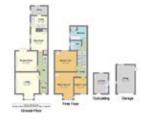

## **Ground Floor**

Entrance porch, hallway, sitting room, dining room, breakfast room, kitchen and pantry.

# **First Floor**

Landing, three bedrooms, bathroom and separate WC.

## Outside

Front and rear gardens being mainly laid to lawn, outbuilding and garage to the rear.