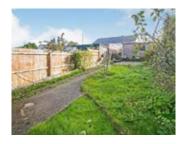

## Outside

Front and rear gardens being mainly laid to lawn, outbuilding and garage to the rear.