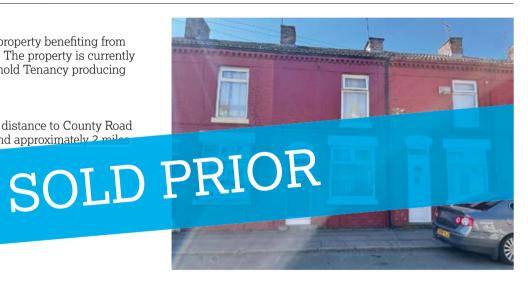

### **Description**

A two bedroomed middle terraced property benefiting from double glazing and central heating. The property is currently let by the way of an Assured Shorthold Tenancy producing  $\pounds 4,900.00$  per annum.

#### **Situated**

Off Goodison Road within walking distance to County Road amenities, Everton Football Club and approximately 2 miles from Liverpool city centre

Ground Floor

Through Lounge/Dining Room

irst Floor