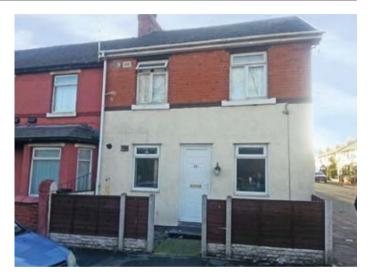

# 23 Stanley Road, Ellesmere Port CH65 2BQ

GUIDE PRICE **£50,000+**\*

#### Description

A three bedroomed self-contained ground floor flat currently let by way of a rolling tenancy at a rental of £6,600 per annum. The property has been newly refurbished throughout and benefits from double glazing and central heating.

#### Situated

Off Dock Street in a popular and well established residential location close to local amenities, transport links and less than a mile from Ellesmere Port town centre.