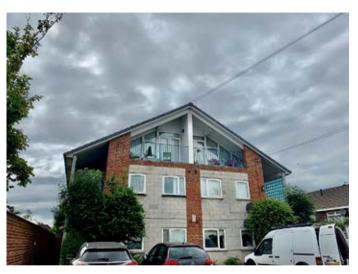

# Flat 5, 165 Roxburgh Street, Bootle, Merseyside L20 9NH

## **Description**

A first floor two bedroomed self-contained flat within a purpose built block benefiting from double glazing, central heating, an allocated parking space and a balcony. The flat has recently been refurbished throughout and would be suitable for investment purposes with a potential rental income of approximately £5,640.00 per annum.

#### **Situated**

Off Goodall Street in a popular residential location close to local amenities and approximately 3 miles from Liverpool city centre.