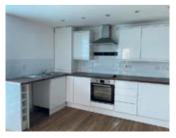

## **Description**

A first floor two bedroomed self-contained flat within a purpose built block benefiting from double glazing, central heating, an allocated parking space and a balcony. The flat has recently been refurbished throughout and would be suitable for investment purposes with a potential rental income of approximately £5,640.00 per annum.

#### First Floor

Flat Hall, Open Plan Lounge/ Kitchen, two Bedrooms, Bathroom/WC.