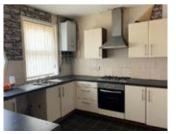

## **Ground Floor**

Hall, Through Lounge/Dining room, Kitchen.

First Floor Three Bedrooms, Bathroom/WC