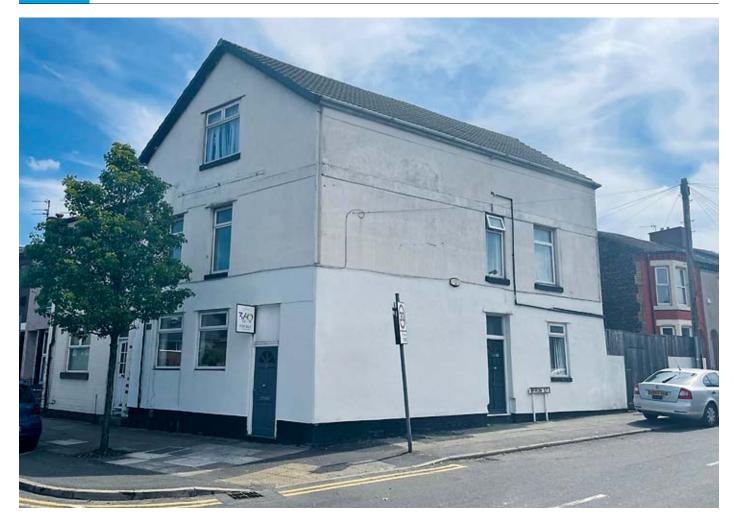

# 34, 34a & 34b Knowsley Road, Bootle, Merseyside L20 4NL

GUIDE PRICE **£135,000+**\*

RESIDENTIAL INVESTMENT

#### Description

A three-storey end of terrace converted to provide three × two bedroomed self-contained flats benefiting from double glazing and central heating. Flats 34A/B are accessed via a separate side entrance on Byron Street. The flats are currently fully let by way of Assured Shorthold Tenancies producing a rental income of approximately £19,200 per annum.

#### **Situated**

Fronting Knowsley Road and on the corner of Byron Street in a popular and well established residential area close to local amenities and transport links. Approximately 6 miles from Liverpool city centre.