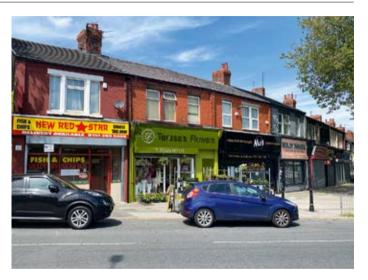

### **Description**

A mixed use investment opportunity producing £10,880.00 per annum. The property comprises a ground floor shop currently trading as 'Teresa's Flowers' and let by way of a 1 year lease producing £5,720.00 per annum. To the first floor is a one bedroomed self-contained flat, accessed via a separate front entrance, let by way of an Assured Shorthold Tenancy agreement producing £5,160.00 per annum.

#### **Situated**

Fronting Stanley Park Avenue South close to its junction with Utting Avenue in a popular and well established residential location close to local amenities, transport links and approximately 5 miles from Liverpool city centre.