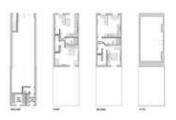

## **Description**

A three storey middle terraced property currently comprising a ground floor retail unit together with office and storage space to the upper floors. We have been advised by the vendor there is a current Prior Approval (permitted development) application and proposed plans to convert the first and second floors into two × one bedroomed self-contained flats (37.5m² and 38.5m²) with access via a separate front entrance and retain the ground floor as a retail unit. The planning application ref is 21PR/1581. Purchasers should rely on their own enquiries. Please visit the following link to see a walkthrough video, and high quality pictures and conversion plans: http://bit.ly/countyroaddocs

#### **Ground Floor**

Main Sales Area, two Store Rooms, WC.

## First Floor

Office, Kitchen.

#### Second Floor

Two Store Rooms.

## Attic

Not inspected.