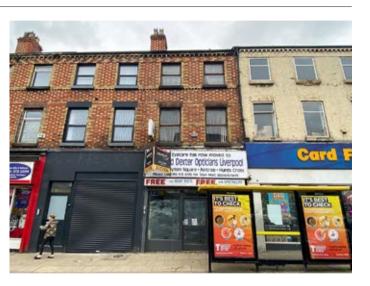

## **Description**

A three storey middle terraced property currently comprising a ground floor retail unit together with office and storage space to the upper floors. We have been advised by the vendor there is a current Prior Approval (permitted development) application and proposed plans to convert the first and second floors into two × one bedroomed self-contained flats (37.5m² and 38.5m²) with access via a separate front entrance and retain the ground floor as a retail unit. The planning application ref is 21PR/1581. Purchasers should rely on their own enquiries. Please visit the following link to see a walkthrough video, and high quality pictures and conversion plans: http://bit.ly/countyroaddocs

#### **Situated**

Fronting County Road in a popular main road right in front of a bus stop (excellent footfall for the retail space) close to local amenities, schooling, Everton Football Club and approximately 4 miles from Liverpool city centre.

#### **Ground Floor**

Main Sales Area, two Store Rooms, WC.