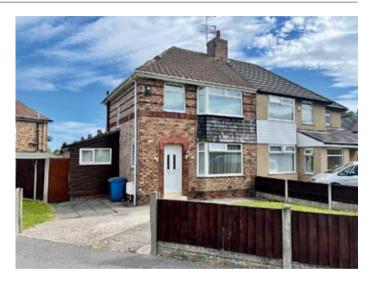

# 24 Glendevon Road, Childwall, Liverpool L16 6AF GUIDE PRICE **£135,000+**\*

## Description

A three bedroomed semi-detached property benefiting from double glazing, central heating, gardens to the front and rear and driveway. The property is currently let by way of a Regulated Tenancy producing a rental of £6,656 per annum. Please note as this property is tenanted there will be strictly no internal viewings and the vendor has requested that the tenants are not disturbed in any way.

## **Outside**

Gardens to the front and rear, driveway