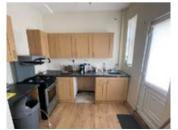

d, Old Swan, Liverpool L13 2AS

## GUIDE PRICE **£75,000+**\*

VACANT RESIDENTIAL

### **Description**

A three bedroom mid terraced property benefitting from double glazing and central heating. Following a scheme of refurbishment works the property would be suitable for occupation or investment purposes with a potential rental income of £7,800 per annum.

#### **Situated**

Off Prescot Road (the A57) in a popular and well established residential location within easy reach of local amenities, Old Swan shopping, schooling and approximately 3 miles from Liverpool city centre.

#### **Ground Floor**

Hall, Living Room, Open Plan Kitchen/Dining Room.

#### **First Floor**

Three Bedrooms, Bathroom/WC

#### Outside

Yard to rear.

## **EPC** Rating

D.

## **Joint Agent**

Entwistle Green