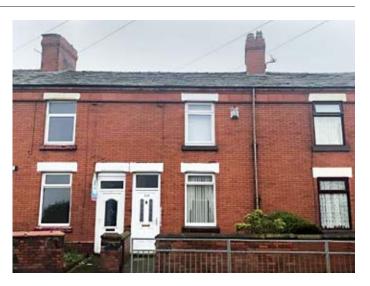

# 318 Elephant Lane, St. Helens, Merseyside WA9 5EP

GUIDE PRICE **£50,000+**\*

VACANT RESIDENTIAL

## **Description**

A vacant three bedroomed middle terrace property benefiting from double glazing, central heating and off road parking to the rear. Following a scheme of upgrade and refurbishment works the property would be suitable for occupation, re-sale or investment purposes.

#### **Situated**

Fronting Elephant Lane in a popular and well established residential location within close proximity to local shopping amenities, schooling and transport links.