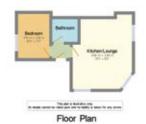

### Flat Three

Entrance hall, open plan lounge/kitchen/diner, double bedroom and bathroom.