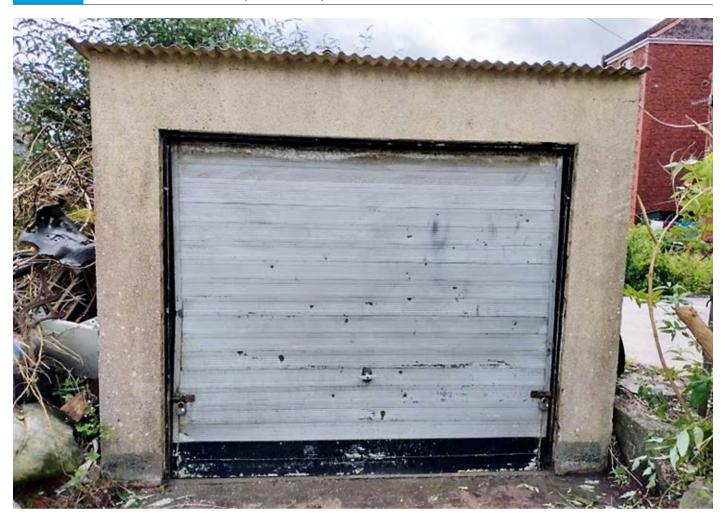

## **Description**

A single lock up garage measuring approximately  $17^{\circ}2^{\circ} \times 10^{\circ}1^{\circ}$  situated to the rear of Merritt Flats. The garage is likely to be of interest to local residents for secure car/motorcycle parking, likewise local tradespeople as a lock up and leave storage facility.