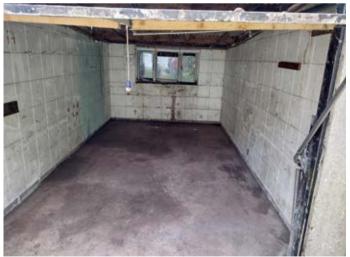

## **Description**

A single lock up garage measuring approximately  $17^{\circ}2^{\circ} \times 10^{\circ}1^{\circ}$  situated to the rear of Merritt Flats. The garage is likely to be of interest to local residents for secure car/motorcycle parking, likewise local tradespeople as a lock up and leave storage facility.