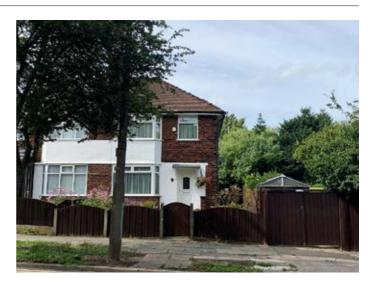

# 77 Rocky Lane, Childwall, Liverpool L16 1JB

## **Description**

A three bedroomed semi-detached property benefiting from double glazing. The property is currently let by way of a Regulated Tenancy producing a rental of £6,360 per annum. Please note as this property is tenanted there will be strictly no internal viewings and the vendor has requested that the tenants are not disturbed in any way. This property is subject to a 14 day completion.